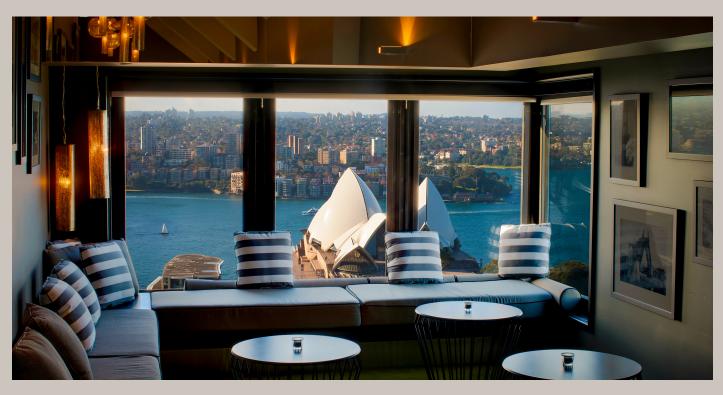

# The Harbour Room

Standard Capacity - 40 guests 4 Square Metre Capacity - 20 guests 2 Square Metre Capacity - 38 guests